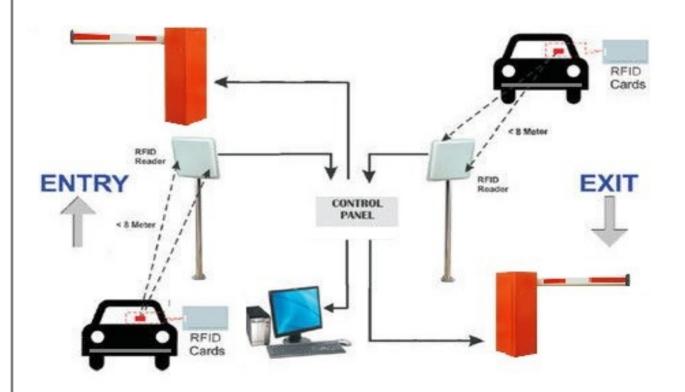

## **Long Distance RFID System**

## For Residential & Industrial use

The UHF RFID reader is an RFID long-range proximity card reader which can simultaneously read multiple passive UHF tags at ranges up to 8 mtr.

The reader is waterproof and is suitable for use in a wide range of RFID applications, such as transport management, vehicle management system, car parking system, production process control, and access control system.

- Read range up to 8 meters (adjustable).
- Read Sensitivity: Dual polarization read mode.
- Transmission Protocol Wiegand 26-Bit / Wiegand 34-Bit
- Two working mode: Trigger read & Always read
- Operating Frequency 910 MHz
- Weatherproof (IP68)
- Maximum Cable Distance: 90 mtr.