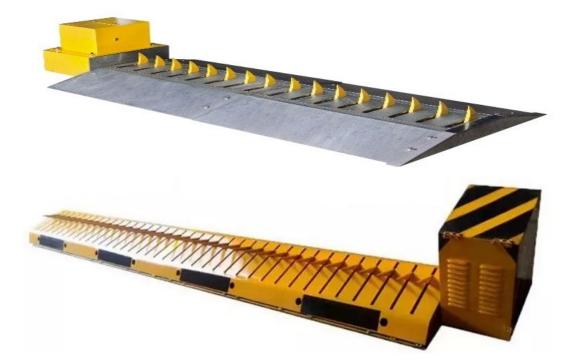

## **Spike Barrier**

## For High Security Access Control

We have designed to provide a compelling reason for would-be criminals to reconsider their Approach . There are two types of categories:

Flush Mount models for installations that are flush with the roadway surface; and Surface Mount models for installations that are mounted above the roadway surface. The Flush Mount models are ideal for installations that require seamless access control for smooth-flowing traffic.

Surface Mount models are mounted above the general surface of the roadway and create a traffic calming bump, slowing traffic for a safer access control point.